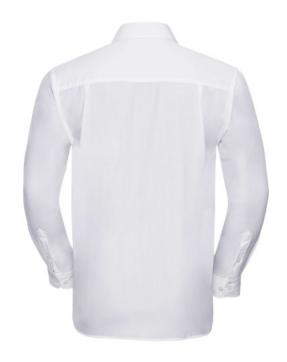

# RUSSELL POLYCOTTON EASY CARE POPLIN MEN'S LONG SLEEVE SHIRT

### **Specification**

RUSSELL men's long sleeve shirt POLYCOTTON EASY CARE POPLIN.Elegant and versatile material.Classic, two buttons on cuff.35% Poplin cotton / 65% polyester, 110/105 g / m2.Laundry at 50 degrees.EASY CARE -dry quickly, easy to iron white XS white18 / 45/46