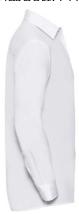

# RUSSELL POLYCOTTON EASY CARE POPLIN MEN'S LONG SLEEVE SHIRT

### **Specification**

RUSSELL men's long sleeve shirt POLYCOTTON EASY CARE POPLIN.Elegant and versatile material.Classic, two buttons on cuff.35% Poplin cotton / 65% polyester, 110/105 g / m2.Laundry at 50 degrees.EASY CARE -dry quickly, easy to iron white XS white18 / 45/46