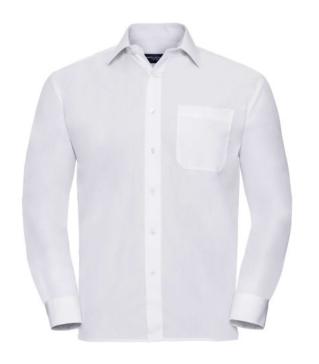

# RUSSELL POLYCOTTON EASY CARE POPLIN MEN'S LONG SLEEVE SHIRT

### **Specification**

RUSSELL men's long sleeve shirt POLYCOTTON EASY CARE POPLIN.Elegant and versatile material.Classic, two buttons on cuff.35% Poplin cotton / 65% polyester, 110/105 g / m2.Laundry at 50 degrees.EASY CARE -dry quickly, easy to iron white XS white18 / 45/46